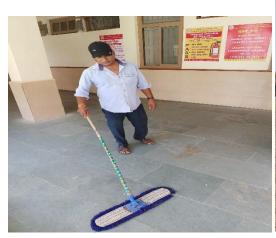

  More over there is a Library Committee that takes care of all the issues regarding
  the library.
- The Gymkhana team consists of a physical instructor, a ground man and a peon They see to the cleanliness of the ground and maintenance of all the sports equipment.
- The computer technician takes care of all the issues about computers. An AMC has been given for all the computers in the institution.
- Sweepers, maids and peons keep the classrooms and the campus clean from time to time.
- The gardeners visit to maintain the garden and and other horticultural beautification and keep the campus green.
- ② Canteen is visited frequently by all the faculties to check the cleanliness of the place and hygienic food.
- Civil engineering services are outsourced to external agencies.
- Maintenance of A.C, water purifiers, advanced lab equipment internet and LAN services are managed by external agencies.